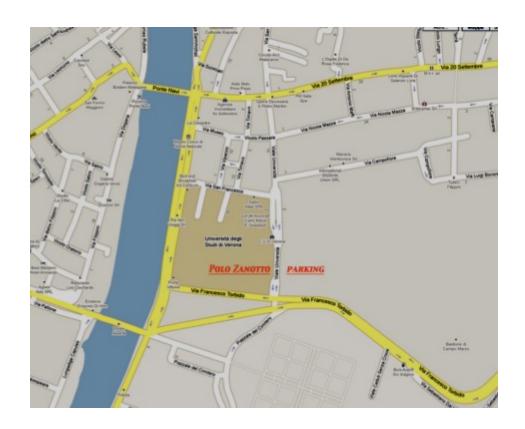

## **How to reach Polo Zanotto - Verona University**

## Università degli Studi di Verona

Polo Didattico " Giorgio Zanotto" Address: Viale dell'Università 5 - Verona

**Parking**: the parking "Passalacqua", is open from 7 a.m. to 20 p.m. it is in via dell'Università at about 100 Meters to Polo Zanotto.