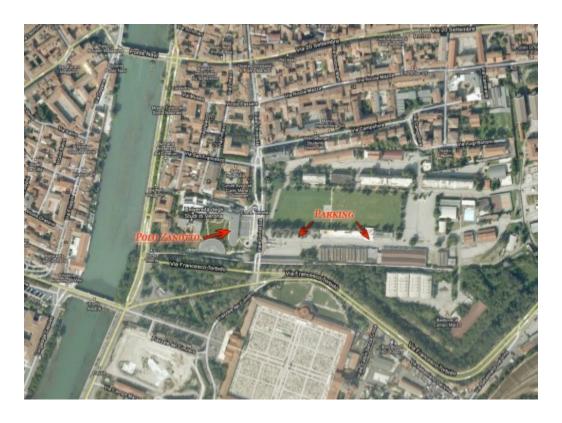

## **How to reach Polo Zanotto - Verona University**

## Università degli Studi di Verona

Polo Didattico " Giorgio Zanotto" Address: Viale dell'Università 5 - Verona

**Parking**: the parking "Passalacqua", is open from 7 a.m. to 20 p.m. it is in via dell'Università at about 100 Meters to Polo Zanotto.